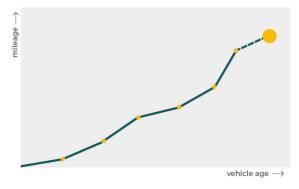

# Mileage check

| Odometer                   | In miles   |
|----------------------------|------------|
| Mileage registrations      | 8          |
| First mileage registration | 2020-03-28 |
| Last registration          | 2024-03-26 |
| Complete history           | See info   |
|                            |            |

| Registration #1 | 2020-03-28 | 6 mi       |
|-----------------|------------|------------|
| Registration #2 |            | 11.777 est |
| Registration #3 |            | 11.777 esi |
| Registration #4 |            | 11.777 est |
| Registration #5 |            | 11.777 esi |
| Registration #6 |            | 11.777 est |
| Registration #7 |            | 11.777 esi |
| Registration #8 |            | 11.117 est |