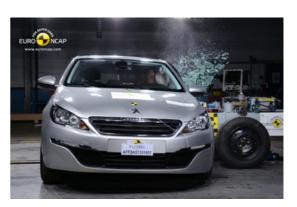

# Safety ratings

| NCAP rating    | ****            |
|----------------|-----------------|
| Adult          | 92%             |
| Children       | 79%             |
| Pedestrian     | 64%             |
| Safety systems | 81%             |
| Overall rating | 83%             |
| Video          | see crash video |