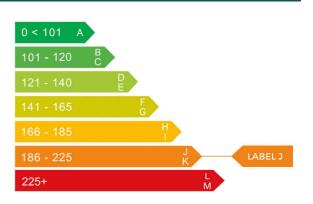

## Engine & fuel consumption

| Power                   | 134 BHP             |
|-------------------------|---------------------|
| Max. torque             | 190 Nm at 4.100 rpm |
| Engine capacity         | 1.997 cc            |
| Cylinders               | 4                   |
| Fuel type               | Petrol              |
| Consumption city        | 25.2 mpg            |
| Consumption extra urban | 45.6 mpg            |
| Consumption combined    | 35.3 mpg            |
| CO2 emission            | 191 g/km            |
| CO2 label               | J                   |