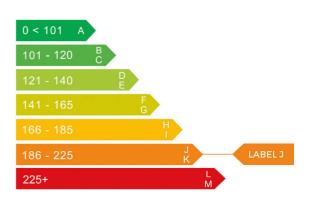

## Engine & fuel consumption

| Power                   | 170 BHP             |
|-------------------------|---------------------|
| Max. torque             | 279 Nm at 1.800 rpm |
| Engine capacity         | 1.984 cc            |
| Cylinders               | 4                   |
| Fuel type               | Petrol              |
| Consumption city        | 25.5 mpg            |
| Consumption extra urban | 43.5 mpg            |
| Consumption combined    | 34.5 mpg            |
| CO2 emission            | 189 g/km            |
| CO2 label               | J                   |