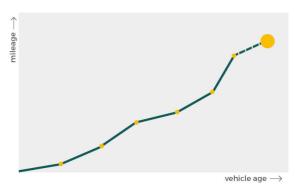

# Mileage check

| Odometer                   | In miles        |
|----------------------------|-----------------|
| Mileage registrations      | 18              |
| First mileage registration | 2007-09-01      |
| Last registration          | 2020-10-15      |
| Complete history           | <u>See info</u> |

| Registration #1         2007-09-01         8 mi           Registration #2         2011-07-05         54.943 mi           Registration #3         2011-07-05         54.943 mi           Registration #3         2011-07-05         54.943 mi           Registration #4         2012-07-12         68.305 mi           Registration #5         2013-07-18         81.950 mi           Registration #6         2013-07-18         81.950 mi           Registration #6         2013-07-18         81.950 mi           Registration #7         2014-07-01         92.165 mi           Registration #7         2015-07-02         103.551 mi           Registration #8         2015-07-02         103.551 mi           Registration #10         Intervert         Intervert           Registration #10         Intervert         Intervert           Registration #11         Intervert         Intervert           Registration #12         Intervert         Intervert           Registration #13         Intervert         Intervert           Registration #14         Intervert         Intervert           Registration #15         Intervert         Intervert           Registration #16         Intervert         Intervert                                                                                                                                                                                                                                                                                                                                                                                                                                                                                                                                                                                                                                                                                                                                                                |                  |            |            |
|------------------------------------------------------------------------------------------------------------------------------------------------------------------------------------------------------------------------------------------------------------------------------------------------------------------------------------------------------------------------------------------------------------------------------------------------------------------------------------------------------------------------------------------------------------------------------------------------------------------------------------------------------------------------------------------------------------------------------------------------------------------------------------------------------------------------------------------------------------------------------------------------------------------------------------------------------------------------------------------------------------------------------------------------------------------------------------------------------------------------------------------------------------------------------------------------------------------------------------------------------------------------------------------------------------------------------------------------------------------------------------------------------------------------------------------------------------------------------------------------------------------------------------------------------------------------------------------------------------------------------------------------------------------------------------------------------------------------------------------------------------------------------------------------------------------------------------------------------------------------------------------------------------------------------------------------------------------------------------------------|------------------|------------|------------|
| Registration #3         2011-07-05         54.943 mi           Registration #4         2012-07-12         68.305 mi           Registration #5         2013-07-18         81.950 mi           Registration #6         2013-07-18         81.950 mi           Registration #7         2014-07-01         92.165 mi           Registration #7         2016-07-02         103.551 mi           Registration #9         2016-06-28         119.015 mi           Registration #10         Image: Stration #10         Image: Stration #10           Registration #11         Image: Stration #10         Image: Stration #10           Registration #12         Image: Stration #11         Image: Stration #11           Registration #14         Image: Stration #12         Image: Stration #12           Registration #14         Image: Stration #16         Image: Stration #16           Registration #16         Image: Stration #16         Image: Stration #17                                                                                                                                                                                                                                                                                                                                                                                                                                                                                                                                                                                                                                                                                                                                                                                                                                                                                                                                                                                                                             | Registration #1  | 2007-09-01 | 8 mi       |
| Registration #4         2012-07-12         68.305 mi           Registration #5         2013-07-18         81.950 mi           Registration #6         2013-07-18         81.950 mi           Registration #7         2014-07-01         92.165 mi           Registration #8         2015-07-02         103.551 mi           Registration #9         2016-06-28         119.015 mi           Registration #10         Image: Stration #10         Image: Stration #10           Registration #11         Image: Stration #11         Image: Stration #11           Registration #12         Image: Stration #12         Image: Stration #13           Registration #14         Image: Stration #14         Image: Stration #15           Registration #16         Image: Stration #16         Image: Stration #17                                                                                                                                                                                                                                                                                                                                                                                                                                                                                                                                                                                                                                                                                                                                                                                                                                                                                                                                                                                                                                                                                                                                                                               | Registration #2  | 2011-07-05 | 54.943 mi  |
| Registration #5         2013-07-18         81.950 mi           Registration #6         2013-07-18         81.950 mi           Registration #7         2014-07-01         92.165 mi           Registration #8         2015-07-02         103.551 mi           Registration #9         2016-06-28         119.015 mi           Registration #10             Registration #11             Registration #12             Registration #14             Registration #15             Registration #16                                                                                                                                                                                                                                                                                                                                                                                                                                                                                                                                                                                                                                                                                                                                                                                                                                                                                                                                                                                                                                                                                                                                                                                                                                                                                                                                                                                                                                                                                                 | Registration #3  | 2011-07-05 | 54.943 mi  |
| Registration #6       2013-07-18       81.950 mi         Registration #7       2014-07-01       92.165 mi         Registration #8       2015-07-02       103.551 mi         Registration #9       2016-06-28       119.015 mi         Registration #10       Image: Comparison of the state                                                                                         | Registration #4  | 2012-07-12 | 68.305 mi  |
| Registration #7         2014-07-01         92.165 mi           Registration #8         2015-07-02         103.551 mi           Registration #9         2016-06-28         119.015 mi           Registration #10             Registration #11             Registration #12             Registration #13             Registration #14             Registration #15             Registration #16                                                                                                                                                                                                                                                                                                                                                                                                                                                                                                                                                                                                                                                                                                                                                                                                                                                                                                                                                                                                                                                                                                                                                                                                                                                                                                                                                                                                                                                                                                                                                                                                  | Registration #5  | 2013-07-18 | 81.950 mi  |
| Registration #8       2015-07-02       103.551 mi         Registration #9       2016-06-28       119.015 mi         Registration #10       Image: Comparison of the second seco | Registration #6  | 2013-07-18 | 81.950 mi  |
| Registration #92016-06-28119.015 miRegistration #10ControlControlRegistration #11ControlControlRegistration #12ControlControlRegistration #13ControlControlRegistration #14ControlControlRegistration #15ControlControlRegistration #16ControlControlRegistration #17ControlControl                                                                                                                                                                                                                                                                                                                                                                                                                                                                                                                                                                                                                                                                                                                                                                                                                                                                                                                                                                                                                                                                                                                                                                                                                                                                                                                                                                                                                                                                                                                                                                                                                                                                                                            | Registration #7  | 2014-07-01 | 92.165 mi  |
| Registration #10Registration #11Registration #12Registration #13Registration #14Registration #15Registration #16Registration #17                                                                                                                                                                                                                                                                                                                                                                                                                                                                                                                                                                                                                                                                                                                                                                                                                                                                                                                                                                                                                                                                                                                                                                                                                                                                                                                                                                                                                                                                                                                                                                                                                                                                                                                                                                                                                                                               | Registration #8  | 2015-07-02 | 103.551 mi |
| Registration #11Registration #12Registration #13Registration #14Registration #15Registration #16Registration #17                                                                                                                                                                                                                                                                                                                                                                                                                                                                                                                                                                                                                                                                                                                                                                                                                                                                                                                                                                                                                                                                                                                                                                                                                                                                                                                                                                                                                                                                                                                                                                                                                                                                                                                                                                                                                                                                               | Registration #9  | 2016-06-28 | 119.015 mi |
| Registration #12Registration #13Registration #14Registration #15Registration #16Registration #17                                                                                                                                                                                                                                                                                                                                                                                                                                                                                                                                                                                                                                                                                                                                                                                                                                                                                                                                                                                                                                                                                                                                                                                                                                                                                                                                                                                                                                                                                                                                                                                                                                                                                                                                                                                                                                                                                               | Registration #10 |            | 11.777 est |
| Registration #13Registration #14Registration #15Registration #16Registration #17                                                                                                                                                                                                                                                                                                                                                                                                                                                                                                                                                                                                                                                                                                                                                                                                                                                                                                                                                                                                                                                                                                                                                                                                                                                                                                                                                                                                                                                                                                                                                                                                                                                                                                                                                                                                                                                                                                               | Registration #11 |            | 11.777 mi  |
| Registration #14         Registration #15         Registration #16         Registration #17                                                                                                                                                                                                                                                                                                                                                                                                                                                                                                                                                                                                                                                                                                                                                                                                                                                                                                                                                                                                                                                                                                                                                                                                                                                                                                                                                                                                                                                                                                                                                                                                                                                                                                                                                                                                                                                                                                    | Registration #12 |            | 11.777 esi |
| Registration #15         Registration #16         Registration #17                                                                                                                                                                                                                                                                                                                                                                                                                                                                                                                                                                                                                                                                                                                                                                                                                                                                                                                                                                                                                                                                                                                                                                                                                                                                                                                                                                                                                                                                                                                                                                                                                                                                                                                                                                                                                                                                                                                             | Registration #13 |            | 11.777 mi  |
| Registration #16<br>Registration #17                                                                                                                                                                                                                                                                                                                                                                                                                                                                                                                                                                                                                                                                                                                                                                                                                                                                                                                                                                                                                                                                                                                                                                                                                                                                                                                                                                                                                                                                                                                                                                                                                                                                                                                                                                                                                                                                                                                                                           | Registration #14 |            | 11.777 esi |
| Registration #17                                                                                                                                                                                                                                                                                                                                                                                                                                                                                                                                                                                                                                                                                                                                                                                                                                                                                                                                                                                                                                                                                                                                                                                                                                                                                                                                                                                                                                                                                                                                                                                                                                                                                                                                                                                                                                                                                                                                                                               | Registration #15 |            | 11.777 mi  |
|                                                                                                                                                                                                                                                                                                                                                                                                                                                                                                                                                                                                                                                                                                                                                                                                                                                                                                                                                                                                                                                                                                                                                                                                                                                                                                                                                                                                                                                                                                                                                                                                                                                                                                                                                                                                                                                                                                                                                                                                | Registration #16 |            | 01.777 est |
| Registration #18                                                                                                                                                                                                                                                                                                                                                                                                                                                                                                                                                                                                                                                                                                                                                                                                                                                                                                                                                                                                                                                                                                                                                                                                                                                                                                                                                                                                                                                                                                                                                                                                                                                                                                                                                                                                                                                                                                                                                                               | Registration #17 |            | 11.777 mi  |
|                                                                                                                                                                                                                                                                                                                                                                                                                                                                                                                                                                                                                                                                                                                                                                                                                                                                                                                                                                                                                                                                                                                                                                                                                                                                                                                                                                                                                                                                                                                                                                                                                                                                                                                                                                                                                                                                                                                                                                                                | Registration #18 |            | 11.117 esi |