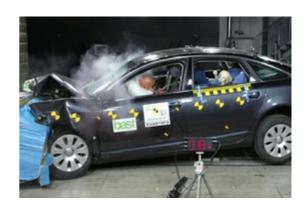

# Safety ratings

NCAP rating

Video

see crash video

| Dimensions & weight               |                  |
|-----------------------------------|------------------|
| Width                             | 1855 mm          |
| Height                            | 1459 mm          |
| Length                            | 4916 mm          |
| Wheel base                        | 2843 mm          |
| Kerb weight                       | 1540 kg          |
| Max. allowed weight               | 2100 kg          |
| Additional information            |                  |
| Fuel tank capacity                | 70               |
| Fuel delivery                     | Direct Injection |
| Number of doors                   | 4                |
| Number of seats<br>CarCheck.co.uk | 5 page 14/14     |