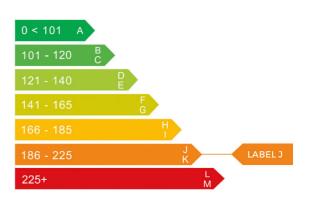

## Engine & fuel consumption

| Power                   | 121 BHP             |
|-------------------------|---------------------|
| Max. torque             | 161 Nm at 4.500 rpm |
| Engine capacity         | 1.795 cc            |
| Cylinders               | 4                   |
| Fuel type               | Petrol              |
| Consumption city        | 26.2 mpg            |
| Consumption extra urban | 42.2 mpg            |
| Consumption combined    | 34.0 mpg            |
| CO2 emission            | 198 g/km            |
| CO2 label               | J                   |