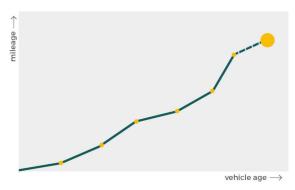

# Mileage check

| Odometer                   | In miles   |
|----------------------------|------------|
| Mileage registrations      | 28         |
| First mileage registration | 1994-10-18 |
| Last registration          | 2021-01-15 |
| Complete history           | See info   |

| CarCheck.co.uk   |            | page 17/18 |
|------------------|------------|------------|
| Registration #26 |            | 11.777 mi  |
| Registration #25 |            | 11.777 mi  |
| Registration #24 |            | 11.777 mi  |
| Registration #23 |            | 11.777 mi  |
| Registration #22 |            | 11.222 mi  |
| Registration #21 |            | 11.777 mi  |
| Registration #20 |            | 11.227 mi  |
| Registration #19 |            | 11.777 mi  |
| Registration #18 |            | 11.217 mi  |
| Registration #17 |            | 11.777 mi  |
| Registration #16 |            | 11.277 mi  |
| Registration #15 |            | 11.777 mi  |
| Registration #14 | 2012-07-12 | 117.304 mi |
| Registration #13 | 2011-07-20 | 113.465 mi |
| Registration #12 | 2011-07-14 | 113.465 mi |
| Registration #11 | 2010-07-08 | 110.582 mi |
| Registration #10 | 2010-07-07 | 110.582 mi |
| Registration #9  | 2009-07-16 | 108.481 mi |
| Registration #8  | 2009-07-15 | 108.481 mi |
| Registration #7  | 2008-07-25 | 103.771 mi |
| Registration #6  | 2008-07-11 | 103.771 mi |
| Registration #5  | 2007-05-16 | 92.756 mi  |
| Registration #4  | 2007-05-02 | 92.756 mi  |
| Registration #3  | 2006-05-26 | 79.740 mi  |
| Registration #2  | 2006-05-24 | 79.687 mi  |
| Registration #1  | 1994-10-18 | 8 mi       |