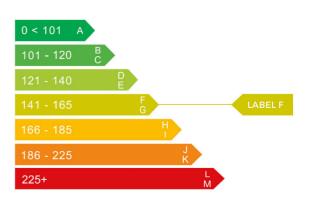

### Engine & fuel consumption

| Power                   | 110 BHP             |
|-------------------------|---------------------|
| Max. torque             | 240 Nm at 1.750 rpm |
| Engine capacity         | 1.560 cc            |
| Cylinders               | 4                   |
| Fuel type               | Diesel              |
| Consumption city        | 40.4 mpg            |
| Consumption extra urban | 61.4 mpg            |
| Consumption combined    | 51.4 mpg            |
| CO2 emission            | 145 g/km            |
| CO2 label               | F                   |