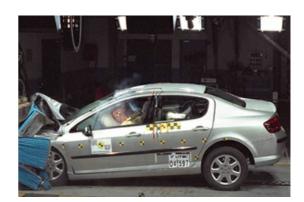

# Safety ratings

**NCAP** rating

Video

\*\*\*\* see crash video

| Dimensions & weight               |                  |
|-----------------------------------|------------------|
| Width                             | 1811 mm          |
| Height                            | 1445 mm          |
| Length                            | 4676 mm          |
| Wheel base                        | 2725 mm          |
| Max. allowed weight               | 2020 kg          |
| Additional information            |                  |
| Fuel tank capacity                | 66 I             |
| Fuel delivery                     | Direct Injection |
| Number of doors                   | 4                |
| Number of seats                   | 5                |
| Number of axles<br>CarCheck.co.uk | 2 page 15/15     |