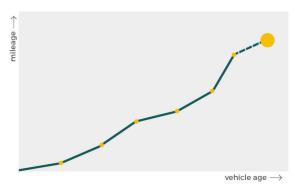

# Mileage check

| Odometer                   | In miles   |
|----------------------------|------------|
| Mileage registrations      | 23         |
| First mileage registration | 2004-09-28 |
| Last registration          | 2021-11-04 |
| Complete history           | See info   |

| Registration #2       2007-08-10       30.565 m         Registration #3       2008-07-30       37.910 m         Registration #4       2009-10-15       43.405 m         Registration #5       2009-10-16       43.405 m         Registration #6       2010-10-04       50.162 m         Registration #7       2010-10-04       50.162 m         Registration #8       2011-10-03       56.698 m         Registration #9       2011-10-04       56.698 m         Registration #10       2012-09-25       65.307 m         Registration #11       2013-09-06       73.352 m                                                                                                                                                                                                                                                                                                                                                                                                                                                                                                                                                                                                                       |                  |            |            |
|-------------------------------------------------------------------------------------------------------------------------------------------------------------------------------------------------------------------------------------------------------------------------------------------------------------------------------------------------------------------------------------------------------------------------------------------------------------------------------------------------------------------------------------------------------------------------------------------------------------------------------------------------------------------------------------------------------------------------------------------------------------------------------------------------------------------------------------------------------------------------------------------------------------------------------------------------------------------------------------------------------------------------------------------------------------------------------------------------------------------------------------------------------------------------------------------------|------------------|------------|------------|
| Registration #3       2008-07-30       37.910 m         Registration #4       2009-10-15       43.405 m         Registration #5       2009-10-16       43.405 m         Registration #5       2010-10-04       50.162 m         Registration #6       2010-10-04       50.162 m         Registration #7       2010-10-04       50.162 m         Registration #7       2010-10-04       50.162 m         Registration #7       2010-10-04       50.698 m         Registration #9       2011-10-03       56.698 m         Registration #10       2012-09-25       65.307 m         Registration #10       2013-09-06       73.352 m         Registration #11       2013-09-06       79.467 m         Registration #12       2014-09-06       79.467 m         Registration #13       T       T         Registration #14       T       T         Registration #15       T       T         Registration #16       T       T         Registration #17       T       T         Registration #19       T       T         Registration #20       T       T         Registration #21       T       T         Registration #22 <td< th=""><th>Registration #1</th><th>2004-09-28</th><th>18 mi</th></td<> | Registration #1  | 2004-09-28 | 18 mi      |
| Registration #4       2009-10-15       43.405 m         Registration #5       2009-10-16       43.405 m         Registration #5       2010-10-04       50.162 m         Registration #6       2010-10-04       50.162 m         Registration #7       2010-10-04       50.162 m         Registration #7       2010-10-04       50.162 m         Registration #8       2011-10-03       56.698 m         Registration #9       2011-10-04       56.698 m         Registration #10       2012-09-25       65.307 m         Registration #11       2013-09-06       73.352 m         Registration #12       2014-09-06       79.467 m         Registration #13       T       T         Registration #14       T       T       T         Registration #15       T       T       T         Registration #16       T       T       T         Registration #18       T       T       T         Registration #20       T       T       T         Registration #21       T       T       T         Registration #22       T       T       T                                                                                                                                                              | Registration #2  | 2007-08-10 | 30.565 mi  |
| Registration #5       2009-10-16       43.405 m         Registration #6       2010-10-04       50.162 m         Registration #7       2010-10-04       50.162 m         Registration #7       2010-10-04       50.162 m         Registration #7       2010-10-04       50.162 m         Registration #8       2011-10-03       56.698 m         Registration #10       2012-09-25       65.307 m         Registration #11       2013-09-06       73.352 m         Registration #12       2014-09-06       79.467 m         Registration #13       Image: Station #13       Image: Station #14         Registration #16       Image: Station #16       Image: Station #17         Registration #18       Image: Station #17       Image: Station #16       Image: Station #16         Registration #19       Image: Station #10       Image: Station #10       Image: Station #10         Registration #19       Image: Station #20       Image: Station #20       Image: Station #20         Registration #21       Image: Station #20       Image: Station #20       Image: Station #20                                                                                                        | Registration #3  | 2008-07-30 | 37.910 mi  |
| Registration #6       2010-10-04       50.162 m         Registration #7       2010-10-04       50.162 m         Registration #7       2010-10-04       50.162 m         Registration #8       2011-10-03       56.698 m         Registration #9       2011-10-04       56.698 m         Registration #10       2012-09-25       65.307 m         Registration #11       2013-09-06       73.352 m         Registration #12       2014-09-06       79.467 m         Registration #13       T       T         Registration #14       T       T         Registration #16       T       T         Registration #17       T       T         Registration #18       T       T         Registration #19       T       T         Registration #20       T       T         Registration #21       T       T                                                                                                                                                                                                                                                                                                                                                                                              | Registration #4  | 2009-10-15 | 43.405 mi  |
| Registration #7       2010-10-04       50.162 m         Registration #8       2011-10-03       56.698 m         Registration #9       2011-10-04       56.698 m         Registration #10       2012-09-25       65.307 m         Registration #11       2013-09-06       73.352 m         Registration #12       2014-09-06       79.467 m         Registration #13       T       T         Registration #14       T       T         Registration #15       T       T         Registration #16       T       T         Registration #18       T       T         Registration #19       T       T         Registration #20       T       T         Registration #21       T       T                                                                                                                                                                                                                                                                                                                                                                                                                                                                                                              | Registration #5  | 2009-10-16 | 43.405 mi  |
| Registration #8       2011-10-03       56.698 m         Registration #9       2011-10-04       56.698 m         Registration #10       2012-09-25       65.307 m         Registration #11       2013-09-06       73.352 m         Registration #12       2014-09-06       79.467 m         Registration #13       2013-09-06       79.467 m         Registration #14       2013-09-06       79.467 m         Registration #15       2014-09-06       79.467 m         Registration #16       2014-09-06       2014-09-06         Registration #17       2014-09-06       2014-09-06         Registration #19       2014-09-06       2014-09-06         Registration #21       2014-09-06       2014-09-06               | Registration #6  | 2010-10-04 | 50.162 mi  |
| Registration #9       2011-10-04       56.698 m         Registration #10       2012-09-25       65.307 m         Registration #11       2013-09-06       73.352 m         Registration #12       2014-09-06       79.467 m         Registration #13                                                                                                                                                                                                                                                                                                                                                                                                                                                                                                                                                                                                                                                                                                                                                                                                                                                                                                                                             | Registration #7  | 2010-10-04 | 50.162 mi  |
| Registration #10       2012-09-25       65.307 m         Registration #11       2013-09-06       73.352 m         Registration #12       2014-09-06       79.467 m         Registration #13                                                                                                                                                                                                                                                                                                                                                                                                                                                                                                                                                                                                                                                                                                                                                                                                                                                                                                                                                                                                     | Registration #8  | 2011-10-03 | 56.698 mi  |
| Registration #112013-09-0673.352 mRegistration #122014-09-0679.467 mRegistration #13Registration #14Registration #14Registration #14Registration #15Registration #16Registration #16Registration #17Registration #17Registration #18Registration #19Registration #10Registration #20Registration #21Registration #21                                                                                                                                                                                                                                                                                                                                                                                                                                                                                                                                                                                                                                                                                                                                                                                                                                                                            | Registration #9  | 2011-10-04 | 56.698 mi  |
| Registration #122014-09-0679.467 mRegistration #13Registration #14Constraint #14Registration #14Constraint #14Constraint #14Registration #15Constraint #16Constraint #17Registration #17Constraint #18Constraint #18Registration #18Constraint #14Constraint #16Registration #19Constraint #16Constraint #17Registration #20Registration #21Constraint #16Registration #21Constraint #20Constraint #20Registration #22Constraint #20Constraint #20                                                                                                                                                                                                                                                                                                                                                                                                                                                                                                                                                                                                                                                                                                                                              | Registration #10 | 2012-09-25 | 65.307 mi  |
| Registration #13Registration #14Registration #14Registration #15Registration #16Registration #17Registration #17Registration #18Registration #19Registration #20Registration #21Registration #22                                                                                                                                                                                                                                                                                                                                                                                                                                                                                                                                                                                                                                                                                                                                                                                                                                                                                                                                                                                                | Registration #11 | 2013-09-06 | 73.352 mi  |
| Registration #14Registration #15Registration #16Registration #17Registration #18Registration #19Registration #20Registration #21Registration #22                                                                                                                                                                                                                                                                                                                                                                                                                                                                                                                                                                                                                                                                                                                                                                                                                                                                                                                                                                                                                                                | Registration #12 | 2014-09-06 | 79.467 mi  |
| Registration #15Registration #16Registration #17Registration #18Registration #19Registration #20Registration #21Registration #22                                                                                                                                                                                                                                                                                                                                                                                                                                                                                                                                                                                                                                                                                                                                                                                                                                                                                                                                                                                                                                                                | Registration #13 |            | 11.777 esi |
| Registration #16   Registration #17   Registration #18   Registration #19   Registration #20   Registration #21   Registration #22                                                                                                                                                                                                                                                                                                                                                                                                                                                                                                                                                                                                                                                                                                                                                                                                                                                                                                                                                                                                                                                              | Registration #14 |            | 11.112 esi |
| Registration #17<br>Registration #18<br>Registration #19<br>Registration #20<br>Registration #21<br>Registration #22                                                                                                                                                                                                                                                                                                                                                                                                                                                                                                                                                                                                                                                                                                                                                                                                                                                                                                                                                                                                                                                                            | Registration #15 |            | 11.777 esi |
| Registration #18<br>Registration #19<br>Registration #20<br>Registration #21<br>Registration #22                                                                                                                                                                                                                                                                                                                                                                                                                                                                                                                                                                                                                                                                                                                                                                                                                                                                                                                                                                                                                                                                                                | Registration #16 |            | 11.777 est |
| Registration #19<br>Registration #20<br>Registration #21<br>Registration #22                                                                                                                                                                                                                                                                                                                                                                                                                                                                                                                                                                                                                                                                                                                                                                                                                                                                                                                                                                                                                                                                                                                    | Registration #17 |            | 11.777 esi |
| Registration #20<br>Registration #21<br>Registration #22                                                                                                                                                                                                                                                                                                                                                                                                                                                                                                                                                                                                                                                                                                                                                                                                                                                                                                                                                                                                                                                                                                                                        | Registration #18 |            | 11.777 est |
| Registration #21<br>Registration #22                                                                                                                                                                                                                                                                                                                                                                                                                                                                                                                                                                                                                                                                                                                                                                                                                                                                                                                                                                                                                                                                                                                                                            | Registration #19 |            | 11.777 esi |
| Registration #22                                                                                                                                                                                                                                                                                                                                                                                                                                                                                                                                                                                                                                                                                                                                                                                                                                                                                                                                                                                                                                                                                                                                                                                | Registration #20 |            | 11.117 est |
|                                                                                                                                                                                                                                                                                                                                                                                                                                                                                                                                                                                                                                                                                                                                                                                                                                                                                                                                                                                                                                                                                                                                                                                                 | Registration #21 |            | 11.117 esi |
| Registration #23                                                                                                                                                                                                                                                                                                                                                                                                                                                                                                                                                                                                                                                                                                                                                                                                                                                                                                                                                                                                                                                                                                                                                                                | Registration #22 |            | 11.777 est |
|                                                                                                                                                                                                                                                                                                                                                                                                                                                                                                                                                                                                                                                                                                                                                                                                                                                                                                                                                                                                                                                                                                                                                                                                 | Registration #23 |            | 11.227 esi |