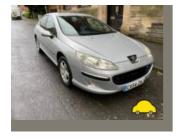

### General information

| Make                | PEUGEOT        |
|---------------------|----------------|
| Model               | 407 HDI S      |
| Colour              | Silver         |
| Year of manufacture | 2004           |
| Top speed           | 119 mph        |
| 0 - 60 mph          | 11.7 seconds   |
| Gearbox             | 5 speed Manual |