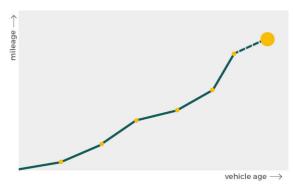

# Mileage check

| Odometer                   | In miles   |
|----------------------------|------------|
| Mileage registrations      | 23         |
| First mileage registration | 2006-03-03 |
| Last registration          | 2022-04-19 |
| Complete history           | See info   |

| Registration #1                                                                                                      | 2006-03-03 | 28 mi                                                                                                                      |
|----------------------------------------------------------------------------------------------------------------------|------------|----------------------------------------------------------------------------------------------------------------------------|
| Registration #2                                                                                                      | 2009-03-11 | 22.317 mi                                                                                                                  |
| Registration #3                                                                                                      | 2010-03-04 | 27.910 mi                                                                                                                  |
| Registration #4                                                                                                      | 2011-03-10 | 34.463 mi                                                                                                                  |
| Registration #5                                                                                                      | 2011-03-10 | 34.463 mi                                                                                                                  |
| Registration #6                                                                                                      | 2012-03-08 | 39.421 mi                                                                                                                  |
| Registration #7                                                                                                      | 2012-03-13 | 39.437 mi                                                                                                                  |
| Registration #8                                                                                                      | 2013-03-07 | 43.433 mi                                                                                                                  |
| Registration #9                                                                                                      | 2013-03-11 | 43.572 mi                                                                                                                  |
| Registration #10                                                                                                     | 2014-03-13 | 50.105 mi                                                                                                                  |
| Registration #11                                                                                                     | 2015-03-04 | 56.138 mi                                                                                                                  |
| Registration #12                                                                                                     | 2016-03-12 | 62.596 mi                                                                                                                  |
| Registration #13                                                                                                     |            | 11.777 mi                                                                                                                  |
| Devictuation #14                                                                                                     |            |                                                                                                                            |
| Registration #14                                                                                                     |            | 11.777 au                                                                                                                  |
| Registration #15                                                                                                     |            | 11.777 es                                                                                                                  |
| -                                                                                                                    |            | 11,777 es                                                                                                                  |
| Registration #15                                                                                                     |            | 01,000 est<br>01,000 est<br>01,000 est<br>01,000 est                                                                       |
| Registration #15<br>Registration #16                                                                                 |            | 01,000 est<br>01,000 est<br>01,000 est<br>01,000 est<br>01,000 est                                                         |
| Registration #15<br>Registration #16<br>Registration #17                                                             |            | 01,000 est<br>01,000 est<br>01,000 est<br>01,000 est<br>01,000 est<br>01,000 est                                           |
| Registration #15<br>Registration #16<br>Registration #17<br>Registration #18                                         |            | 01,000 est<br>01,000 est<br>01,000 est<br>01,000 est<br>01,000 est<br>01,000 est<br>01,000 est                             |
| Registration #15<br>Registration #16<br>Registration #17<br>Registration #18<br>Registration #19                     |            | 01,000 est<br>01,000 est<br>01,000 est<br>01,000 est<br>01,000 est<br>01,000 est<br>01,000 est<br>01,000 est               |
| Registration #15<br>Registration #16<br>Registration #17<br>Registration #18<br>Registration #19<br>Registration #20 |            | 11, 227 44<br>11, 227 44 |