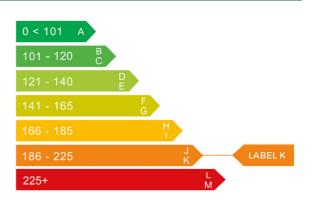

## Engine & fuel consumption

| Power                   | 204 BHP             |
|-------------------------|---------------------|
| Max. torque             | 500 Nm at 1.800 rpm |
| Engine capacity         | 3.222 cc            |
| Cylinders               | 6                   |
| Fuel type               | Diesel              |
| Consumption city        | 25.7 mpg            |
| Consumption extra urban | 48.7 mpg            |
| Consumption combined    | 36.7 mpg            |
| CO2 emission            | 209 g/km            |
| CO2 label               | К                   |

| Vehicle class                           | 49         |
|-----------------------------------------|------------|
| Band                                    | К          |
| Single payment (12 months)              | £ 395,00,- |
| Single six month payment                | £ 217,25,- |
| Total payable by 12 monthly instalments | £ 414,75,- |