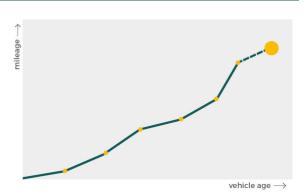

# Mileage check

| Odometer                   | In miles   |
|----------------------------|------------|
| Mileage registrations      | 6          |
| First mileage registration | 2018-05-31 |
| Last registration          | 2021-09-03 |
| Complete history           | See info   |

| Registration #1 | 2018-05-31 | 20 mi     |
|-----------------|------------|-----------|
|                 |            |           |
| Registration #2 | 2021-09-03 | 19.840 mi |
| Registration #3 |            | 0.00 44   |
| Registration #4 |            | 11.777 es |
| Registration #5 |            | 11.777 es |
| Devictuation #C |            |           |