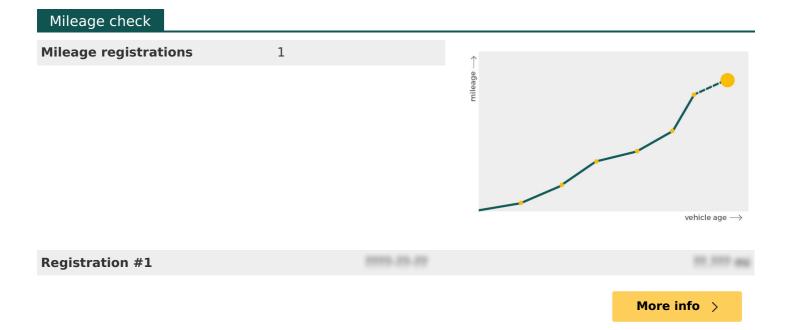

## Owner history

For how long did the current and previous owner(s) have this VAUXHALL? How many owners did this VAUXHALL have? Check it in the premium report and see all owner registrations. Download the full report <u>here</u>.

| **********                                                                                                                                                                                                                                                                                                                                                                                                                                                                                                                                                                                                                                                                                                                                                                                                                                                                                                                                                                                      |             |
|-------------------------------------------------------------------------------------------------------------------------------------------------------------------------------------------------------------------------------------------------------------------------------------------------------------------------------------------------------------------------------------------------------------------------------------------------------------------------------------------------------------------------------------------------------------------------------------------------------------------------------------------------------------------------------------------------------------------------------------------------------------------------------------------------------------------------------------------------------------------------------------------------------------------------------------------------------------------------------------------------|-------------|
| ********                                                                                                                                                                                                                                                                                                                                                                                                                                                                                                                                                                                                                                                                                                                                                                                                                                                                                                                                                                                        |             |
|                                                                                                                                                                                                                                                                                                                                                                                                                                                                                                                                                                                                                                                                                                                                                                                                                                                                                                                                                                                                 |             |
|                                                                                                                                                                                                                                                                                                                                                                                                                                                                                                                                                                                                                                                                                                                                                                                                                                                                                                                                                                                                 |             |
| ***********                                                                                                                                                                                                                                                                                                                                                                                                                                                                                                                                                                                                                                                                                                                                                                                                                                                                                                                                                                                     |             |
| ANALY AND A ANALY |             |
|                                                                                                                                                                                                                                                                                                                                                                                                                                                                                                                                                                                                                                                                                                                                                                                                                                                                                                                                                                                                 |             |
|                                                                                                                                                                                                                                                                                                                                                                                                                                                                                                                                                                                                                                                                                                                                                                                                                                                                                                                                                                                                 | More info > |
| Plate changes                                                                                                                                                                                                                                                                                                                                                                                                                                                                                                                                                                                                                                                                                                                                                                                                                                                                                                                                                                                   |             |
| See in this check if this VAUXHALL had different number plates.                                                                                                                                                                                                                                                                                                                                                                                                                                                                                                                                                                                                                                                                                                                                                                                                                                                                                                                                 |             |
| Number of plates                                                                                                                                                                                                                                                                                                                                                                                                                                                                                                                                                                                                                                                                                                                                                                                                                                                                                                                                                                                | ,           |
| Carrent registration                                                                                                                                                                                                                                                                                                                                                                                                                                                                                                                                                                                                                                                                                                                                                                                                                                                                                                                                                                            |             |
| Plate since                                                                                                                                                                                                                                                                                                                                                                                                                                                                                                                                                                                                                                                                                                                                                                                                                                                                                                                                                                                     |             |
| Current registration                                                                                                                                                                                                                                                                                                                                                                                                                                                                                                                                                                                                                                                                                                                                                                                                                                                                                                                                                                            |             |
| Plate since                                                                                                                                                                                                                                                                                                                                                                                                                                                                                                                                                                                                                                                                                                                                                                                                                                                                                                                                                                                     |             |
|                                                                                                                                                                                                                                                                                                                                                                                                                                                                                                                                                                                                                                                                                                                                                                                                                                                                                                                                                                                                 | More info > |