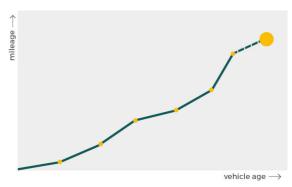

# Mileage check

| In miles        |
|-----------------|
| 25              |
| 2006-04-28      |
| 2023-09-08      |
| <u>See info</u> |
|                 |

| Registration #1                                                                                                                                              | 2006-04-28 | 25 mi                                  |
|--------------------------------------------------------------------------------------------------------------------------------------------------------------|------------|----------------------------------------|
| Registration #2                                                                                                                                              | 2009-07-13 | 22.893 mi                              |
| Registration #3                                                                                                                                              | 2010-06-22 | 26.658 mi                              |
| Registration #4                                                                                                                                              | 2011-07-18 | 31.505 mi                              |
| Registration #5                                                                                                                                              | 2012-07-09 | 37.762 mi                              |
| Registration #6                                                                                                                                              | 2013-07-25 | 42.289 mi                              |
| Registration #7                                                                                                                                              | 2014-07-15 | 47.724 mi                              |
| Registration #8                                                                                                                                              | 2015-07-15 | 51.704 mi                              |
| Registration #9                                                                                                                                              | 2015-07-16 | 51.706 mi                              |
| Registration #10                                                                                                                                             | 2016-07-14 | 55.958 mi                              |
| Registration #11                                                                                                                                             | 2016-07-19 | 56.001 mi                              |
| Registration #12                                                                                                                                             | 2017-06-28 | 61.020 mi                              |
| Registration #13                                                                                                                                             | 2017-06-29 | 61.020 mi                              |
| Registration #14                                                                                                                                             |            | 11.777 esi                             |
|                                                                                                                                                              |            |                                        |
| Registration #15                                                                                                                                             |            |                                        |
| Registration #15<br>Registration #16                                                                                                                         |            | 11.777 44                              |
|                                                                                                                                                              |            | 11.777 est<br>11.777 est               |
| Registration #16                                                                                                                                             |            | 11.577 es                              |
| Registration #16<br>Registration #17                                                                                                                         |            | 11.577 es                              |
| Registration #16<br>Registration #17<br>Registration #18                                                                                                     |            | 0.000 es<br>0.000 es<br>0.000 es       |
| Registration #16<br>Registration #17<br>Registration #18<br>Registration #19                                                                                 |            | 0.000 es<br>0.000 es<br>0.000 es       |
| Registration #16<br>Registration #17<br>Registration #18<br>Registration #19<br>Registration #20                                                             |            | 0.000 es<br>0.000 es<br>0.000 es       |
| Registration #16<br>Registration #17<br>Registration #18<br>Registration #19<br>Registration #20<br>Registration #21                                         |            | 0.000 es<br>0.000 es<br>0.000 es       |
| Registration #16<br>Registration #17<br>Registration #18<br>Registration #19<br>Registration #20<br>Registration #21<br>Registration #22                     |            | 0.000 est<br>00.000 est<br>00.000 est  |
| Registration #16<br>Registration #17<br>Registration #18<br>Registration #19<br>Registration #20<br>Registration #21<br>Registration #22<br>Registration #23 |            | 10.000 est<br>10.000 est<br>10.000 est |