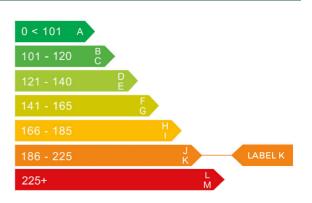

# Engine & fuel consumption

| Power                   | 185 BHP             |
|-------------------------|---------------------|
| Max. torque             | 400 Nm at 2.000 rpm |
| Engine capacity         | 2.401 cc            |
| Cylinders               | 5                   |
| Fuel type               | Diesel              |
| Consumption city        | 25.2 mpg            |
| Consumption extra urban | 40.9 mpg            |
| Consumption combined    | 33.2 mpg            |
| CO2 emission            | 224 g/km            |
| CO2 label               | К                   |

# Tax calculation

| Vehicle class                           | 49         |
|-----------------------------------------|------------|
| Band                                    | К          |
| Single payment (12 months)              | £ 395,00,- |
| Single six month payment                | £ 217,25,- |
| Total payable by 12 monthly instalments | £ 414,75,- |