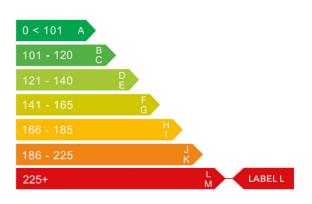

### Engine & fuel consumption

| Power                   | 170 BHP             |
|-------------------------|---------------------|
| Max. torque             | 225 Nm at 4.500 rpm |
| Engine capacity         | 2.435 cc            |
| Cylinders               | 5                   |
| Fuel type               | Petrol              |
| Consumption city        | 20.8 mpg            |
| Consumption extra urban | 38.2 mpg            |
| Consumption combined    | 29.1 mpg            |
| CO2 emission            | 234 g/km            |
| CO2 label               | L                   |