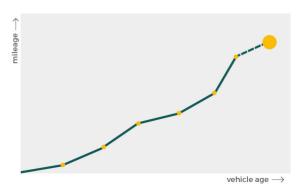

# Mileage check

| Odometer                   | In miles   |
|----------------------------|------------|
| Mileage registrations      | 26         |
| First mileage registration | 2003-11-27 |
| Last registration          | 2024-03-01 |
| Complete history           | See info   |

| Registration #1  | 2003-11-27 | 14 mi      |
|------------------|------------|------------|
| Registration #2  | 2006-08-18 | 36.487 mi  |
| Registration #3  | 2007-08-10 | 47.638 mi  |
| Registration #4  | 2008-08-13 | 58.902 mi  |
| Registration #5  | 2009-08-07 | 69.871 mi  |
| Registration #6  | 2010-08-02 | 82.259 mi  |
| Registration #7  | 2011-08-15 | 92.704 mi  |
| Registration #8  | 2012-08-07 | 100.155 mi |
| Registration #9  | 2012-08-07 | 100.155 mi |
| Registration #10 | 2013-08-08 | 109.111 mi |
| Registration #11 | 2014-08-04 | 116.849 mi |
| Registration #12 | 2015-07-31 | 126.185 mi |
| Registration #13 | 2016-08-12 | 146.726 mi |
| Registration #14 |            | 11.777 est |
| Registration #15 |            | 11.777 est |
| Registration #16 |            | 11.777 est |
| Registration #17 |            | 11.777 est |
| Registration #18 |            | 11.777 est |
| Registration #19 |            | 11.777 est |
| Registration #20 |            | 11.777 est |
| Registration #21 |            | 11.777 esi |
| Registration #22 |            | 11.777 est |
| Registration #23 |            | 11.777 esi |
| Registration #24 |            | 11.317 mi  |
| Registration #25 |            | 11.777 mi  |
| Registration #26 |            | 11.777 est |
| CarCheck co.uk   |            | nago 15/16 |