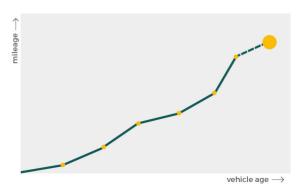

# Mileage check

| Odometer                   | In miles   |
|----------------------------|------------|
| Mileage registrations      | 17         |
| First mileage registration | 2007-04-16 |
| Last registration          | 2024-03-18 |
| Complete history           | See info   |

| Registration #1  | 2007-04-16 | 9 mi       |
|------------------|------------|------------|
| Registration #2  | 2010-03-03 | 18.946 mi  |
| Registration #3  | 2011-03-29 | 24.645 mi  |
| Registration #4  | 2012-03-12 | 29.796 mi  |
| Registration #5  | 2013-03-15 | 36.767 mi  |
| Registration #6  | 2014-03-18 | 42.816 mi  |
| Registration #7  | 2015-03-16 | 48.680 mi  |
| Registration #8  | 2016-03-29 | 54.225 mi  |
| Registration #9  | 2017-03-14 | 60.888 mi  |
| Registration #10 |            | 11.777 esi |
| Registration #11 |            | 11.777 mi  |
| Registration #12 |            | 11.777 esi |
| Registration #13 |            | 11.777 mi  |
| Registration #14 |            | 11.777 esi |
| Registration #15 |            | 11.777 mi  |
| Registration #16 |            | 11.777 est |
| Registration #17 |            | 11.777 esi |
|                  |            |            |