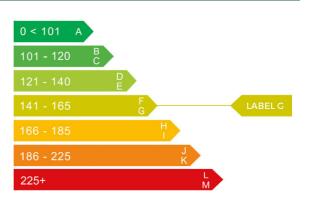

### Engine & fuel consumption

| Power                   | 75 BHP              |
|-------------------------|---------------------|
| Max. torque             | 124 Nm at 2.750 rpm |
| Engine capacity         | 1.390 cc            |
| Cylinders               | 4                   |
| Fuel type               | Petrol              |
| Consumption city        | 32.1 mpg            |
| Consumption extra urban | 49.6 mpg            |
| Consumption combined    | 42.2 mpg            |
| CO2 emission            | 161 g/km            |
| CO2 label               | G                   |