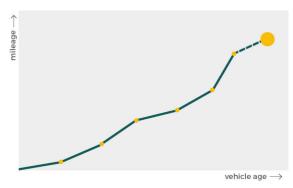

## Mileage check

| Odometer                   | In miles   |
|----------------------------|------------|
| Mileage registrations      | 24         |
| First mileage registration | 2007-04-16 |
| Last registration          | 2024-02-03 |
| Complete history           | See info   |

| Registration #1  | 2007-04-16 | 21 mi      |
|------------------|------------|------------|
| Registration #2  | 2010-05-01 | 29.087 mi  |
| Registration #3  | 2011-04-27 | 36.875 mi  |
| Registration #4  | 2012-11-05 | 50.242 mi  |
| Registration #5  | 2013-11-11 | 60.091 mi  |
| Registration #6  | 2014-11-14 | 70.212 mi  |
| Registration #7  | 2015-11-12 | 78.955 mi  |
| Registration #8  | 2016-11-10 | 79.994 mi  |
| Registration #9  | 2016-11-10 | 79.994 mi  |
| Registration #10 | 2017-11-15 | 89.001 mi  |
| Registration #11 | 2017-11-15 | 89.001 mi  |
| Registration #12 | 2018-10-11 | 94.031 mi  |
| Registration #13 |            | 11.777 esi |
| Registration #14 |            | 11.777 esi |
| Registration #15 |            | 11.777 esi |
| Registration #16 |            | 11.777 es  |
| Registration #17 |            | 11.777 esi |
| Registration #18 |            | 11.777 es  |
| Registration #19 |            | 11.777 esi |
| Registration #20 |            | 11.777 est |
| Registration #21 |            | 11.777 esi |
| Registration #22 |            | 11.777 est |
| Registration #23 |            | 11.777 esi |
|                  |            |            |
| Registration #24 |            | 11.777 ed  |