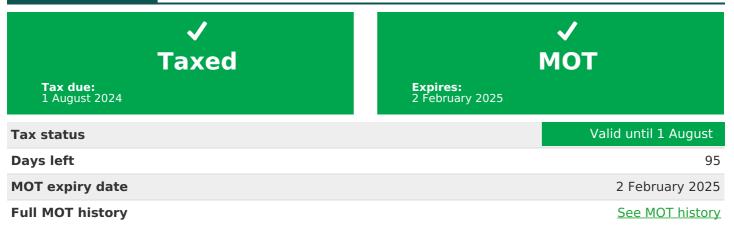

## MOT history

| MOT expiry date    | 2025-02-02 |
|--------------------|------------|
| MOT pass rate      | 68 %       |
| MOT passed         | 15         |
| Failed MOT tests   | 7          |
| Total advice items | 30         |
| Total items failed | 15         |

Tax & MOT check