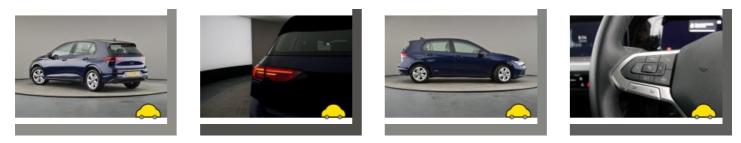

## General information

| Make                | VOLKSWAGEN             |
|---------------------|------------------------|
| Model               | GOLF LIFE TSI LIFE TSI |
| Colour              | Blue                   |
| Year of manufacture | 2020                   |
| Top speed           | 133 mph                |
| Gearbox             | 6 speed Manual         |