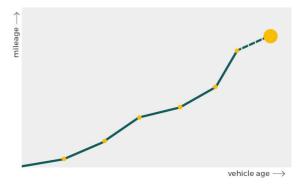

# Mileage check

| Mileage registrations4First mileage registration2020-09-08Last registration2023-09-05Complete historySee info |
|---------------------------------------------------------------------------------------------------------------|
| Last registration2023-09-05                                                                                   |
| -                                                                                                             |
| Complete history See info                                                                                     |
|                                                                                                               |

| Registration #1 | 2020-09-08 | 25 mi      |
|-----------------|------------|------------|
| Registration #2 |            | 11.777 est |
| Registration #3 |            | 11.777 esi |
| Registration #4 |            | 11.117 est |