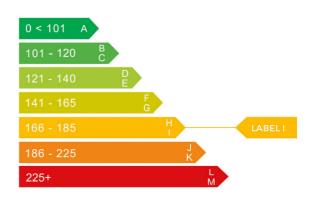

## Engine & fuel consumption

| Power                   | 200 BHP             |
|-------------------------|---------------------|
| Max. torque             | 280 Nm at 1.700 rpm |
| Engine capacity         | 1.984 сс            |
| Cylinders               | 4                   |
| Fuel type               | Petrol              |
| Consumption city        | 26.7 mpg            |
| Consumption extra urban | 47.9 mpg            |
| Consumption combined    | 37.2 mpg            |
| CO2 emission            | 179 g/km            |
| CO2 label               | I                   |