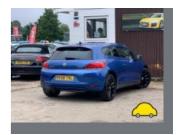

## General information

| Make                | VOLKSWAGEN     |
|---------------------|----------------|
| Model               | SCIROCCO GT    |
| Colour              | Blue           |
| Year of manufacture | 2008           |
| Top speed           | 145 mph        |
| 0 - 60 mph          | 7.2 seconds    |
| Gearbox             | 6 speed Manual |