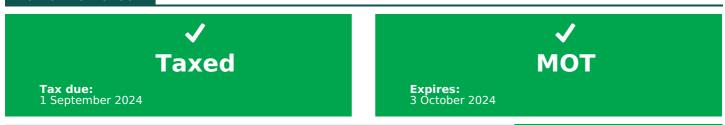

## Tax & MOT check

| Tax status       | Valid until 1 September |
|------------------|-------------------------|
| Days left        | 125                     |
| MOT expiry date  | 3 October 2024          |
| Full MOT history | See MOT history         |