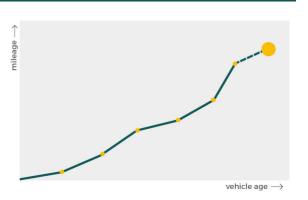

# Mileage check

| Mileage registrations      | 3          |
|----------------------------|------------|
| First mileage registration | 1988-04-01 |
| Complete history           | See info   |

| Registration #1 | 1988-04-01 | 28 mi      |
|-----------------|------------|------------|
| Registration #2 |            | 71.777 es  |
| Registration #3 |            | 91,777 esi |