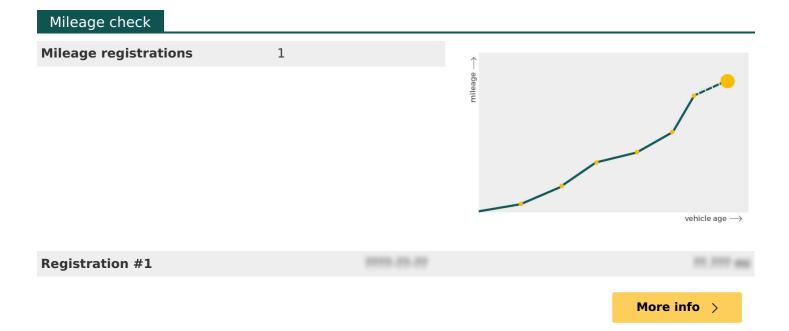

| ******                                                         |             |
|----------------------------------------------------------------|-------------|
|                                                                |             |
| *******                                                        |             |
| ******                                                         |             |
| **********                                                     |             |
|                                                                |             |
|                                                                | More info > |
| Plate changes                                                  |             |
| See in this check if this PEUGEOT had different number plates. |             |
| Number of plates                                               | ,           |
| Current registration                                           |             |
| Plate since                                                    |             |
| Current registration                                           |             |
| Plate since                                                    |             |
|                                                                |             |